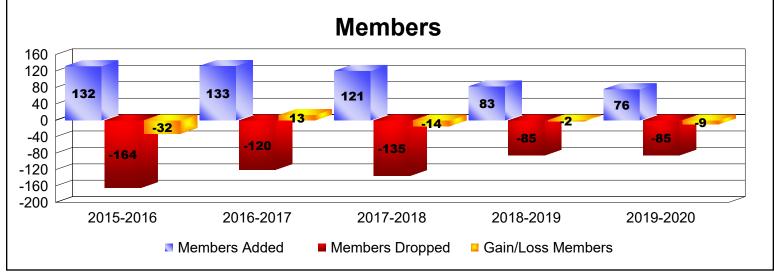

District 42 As of June 2020 Cumulative

| Year      | New<br>Clubs | Dropped<br>Clubs | Gain/<br>Loss<br>Clubs | New<br>Members | Charter<br>Members | Reinstate<br>Members | Transfer<br>Members | Total<br>Member<br>Added | Total<br>Members<br>Dropped | Gain/<br>Loss<br>Members |
|-----------|--------------|------------------|------------------------|----------------|--------------------|----------------------|---------------------|--------------------------|-----------------------------|--------------------------|
| 2015-2016 | 0            | 0                | 0                      | 106            | 3                  | 21                   | 2                   | 132                      | -164                        | -32                      |
| 2016-2017 | 1            | -2               | -1                     | 103            | 22                 | 1                    | 7                   | 133                      | -120                        | 13                       |
| 2017-2018 | 1            | -1               | 0                      | 94             | 20                 | 4                    | 3                   | 121                      | -135                        | -14                      |
| 2018-2019 | 0            | 0                | 0                      | 79             | 1                  | 2                    | 1                   | 83                       | -85                         | -2                       |
| 2019-2020 | 0            | -2               | -2                     | 68             | 2                  | 2                    | 4                   | 76                       | -85                         | -9                       |
| Average   | 0            | -1               | -1                     | 90             | 10                 | 6                    | 3                   | 109                      | -118                        | -9                       |