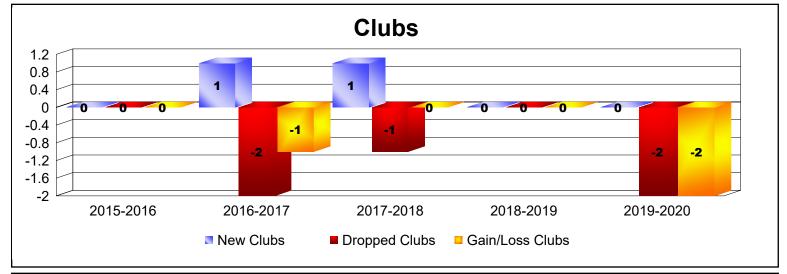

District 42 As of June 2020 Cumulative

| Year      | New<br>Clubs | Dropped<br>Clubs | Gain/<br>Loss<br>Clubs | New<br>Members | Charter<br>Members | Reinstate<br>Members | Transfer<br>Members | Total<br>Member<br>Added | Total<br>Members<br>Dropped | Gain/<br>Loss<br>Members |
|-----------|--------------|------------------|------------------------|----------------|--------------------|----------------------|---------------------|--------------------------|-----------------------------|--------------------------|
| 2015-2016 | 0            | 0                | 0                      | 106            | 3                  | 21                   | 2                   | 132                      | -164                        | -32                      |
| 2016-2017 | 1            | -2               | -1                     | 103            | 22                 | 1                    | 7                   | 133                      | -120                        | 13                       |
| 2017-2018 | 1            | -1               | 0                      | 94             | 20                 | 4                    | 3                   | 121                      | -135                        | -14                      |
| 2018-2019 | 0            | 0                | 0                      | 79             | 1                  | 2                    | 1                   | 83                       | -85                         | -2                       |
| 2019-2020 | 0            | -2               | -2                     | 68             | 2                  | 2                    | 4                   | 76                       | -85                         | -9                       |
| Average   | 0            | -1               | -1                     | 90             | 10                 | 6                    | 3                   | 109                      | -118                        | -9                       |